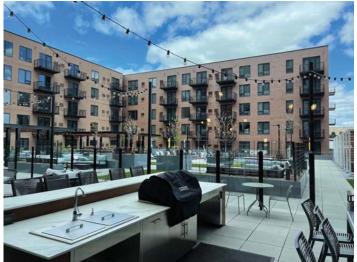

### FEATURES:

- Mixed Use High End Apartments, nicest amenities and apartments in the Twin Cities Metro Area. 600 Apartments in Odin and NordHaus which sit adjacent to each other. Apartments are pet friendly and both Odin and Nordhaus have 1 Acre rooftop pool areas.
- Off street parking for Retail and fo Apartments, separate entrances.
- · Large Patio space for the retail.
- Low Cam and Taxes which is a fantastic benefit for Retail Tenants.
- · Great Landlord with onsite attentive staff.
- Nice TI packages for qualified Tenants.

#### FEATURES:

 Mixed Use High End Apartments, nicest amenities and apartments in the Twin Cities Metro Area. 600 Apartments in Odin and NordHaus which sit adjacent to each other. Apartments are pet friendly and both Odin and Nordhaus have 1 Acre rooftop pool