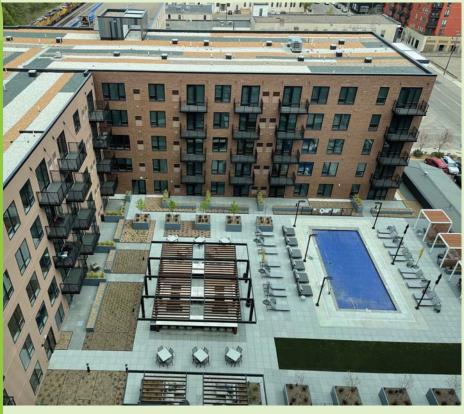

### FEATURES:

- Mixed Use High End Apartments, nicest amenities and apartments in the Twin Cities Metro Area. 600 Apartments in Odin and NordHaus which sit adjacent to each other. Apartments are pet friendly and both Odin and Nordhaus have 1 Acre rooftop pool areas.
- Off street parking for Retail and fo Apartments, separate entrances.
- · Large Patio space for the retail.
- Low Cam and Taxes which is a fantastic benefit for Retail Tenants.
- · Great Landlord with onsite attentive staff.
- Nice TI packages for qualified Tenants.

#### FEATURES:

 Mixed Use High End Apartments, nicest amenities and apartments in the Twin Cities Metro Area. 600 Apartments in Odin and NordHaus which sit adjacent to each other. Apartments are pet friendly and both Odin and Nordhaus have 1 Acre rooftop pool